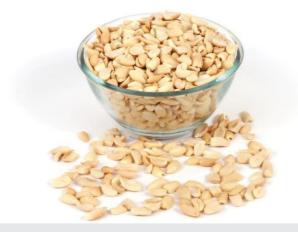

#### **SPECIFICATION**

Roasting Color Moisture AD Mixture Split Kernels Skinned Kernels Damage Size Count (CPO\*) Packaging

- : Low, Medium, High (As per Byers Requirement)
- : White / Brownish
- : 3.5 to 5% MAX
- : 0.05% MAX
- : 5% MAX to 20% Max (Depending upon Buyers Requirement)
- : 5 % Max
- : 0.15% MAX
- : 38/42, 40/45, 40/50, 50/55, 50/60
- : 1 Kg to 25 Kg Vacuum With Outer Box

## ROASTED SPLIT

60/70 PEANUT SEEDS

## **ROASTED SPLIT** 50/60 **PEANUT** SEEDS

**ROASTED SPLIT** 80/90 **PEANUT** SEEDS