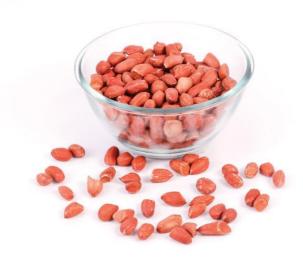

#### **SPECIFICATION**

Type: G10 / G20 / G24 / G39 PeanutsOrigin: Gujarat-IndiaMoisture: 7 % to 8 % MaximumForeign material: 1 % MaximumOil Content: 42 % to 48% MaximumPackaging: 1 to 35 kg Jute Bag, PP Bag

## BOLD PEANUT SEEDS