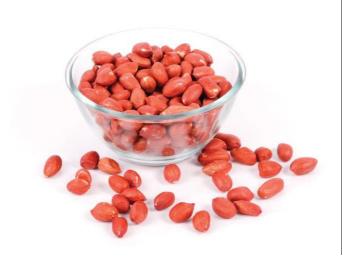

## BOLD PEANUT SEEDS

#### **SPECIFICATION**

Peanut Count per Ounce Moisture Admixture Foreign Material Oil Content Aflatoxin : 38/42, 40/50, 50/60, 60/70, 70/80, 80/90, 90/100

- : 7 % to 8 % Maximum
- : 1 % Max.
  - : 0.50 % Max.
  - : 42 % to 52 %
  - : Below 15 PPB (TLC Method)