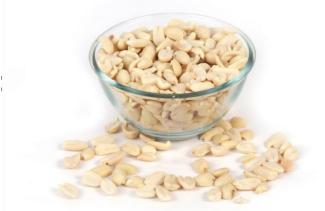

#### **SPECIFICATION**

Peanut Count per Ounce Moisture Admixture Foreign Material Oil Content Aflatoxin : 38/42, 40/50, 50/60, 60/70, 70/80, 80/90, 90/100

- : 7 % to 8 % Maximum
- : 1 % Max.
  - : 0.50 % Max.
  - : 42 % to 52 %
  - : Below 15 PPB (TLC Method)

**BOLD** 50/60

**PEANUT** SEEDS

BOLD 60/70 PEANUT SEEDS

**BOLD** 90/100

**PEANUT** SEEDS