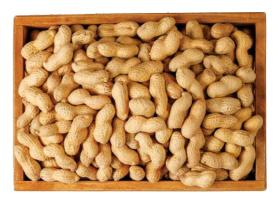

## BOLD PEANUT SEEDS

#### **SPECIFICATION**

Peanut Count per Ounce Moisture Admixture Foreign Material Oil Content Aflatoxin : 38/42, 40/50, 50/60, 60/70, 70/80, 80/90, 90/100

- : 7 % to 8 % Maximum
- : 1 % Max.
  - : 0.50 % Max.
  - : 42 % to 52 %
  - : Below 15 PPB (TLC Method)