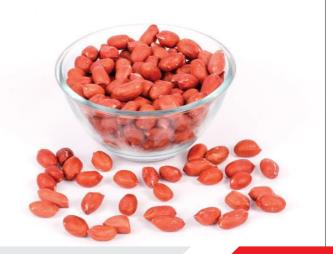

#### **SPECIFICATION**

Type: G10 / G20 / G24 / G39 PeanutsOrigin: Gujarat-IndiaMoisture: 7 % to 8 % MaximumForeign material: 1 % MaximumOil Content: 42 % to 48% MaximumPackaging: 1 to 35 kg Jute Bag, PP Bag