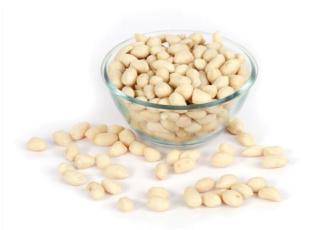

#### **SPECIFICATION**

Roasting Color Moisture AD Mixture Split Kernels Skinned Kernels Damage Size Count (CPO\*) Packaging

- : Low, Medium, High (As per Byers Requirement)
- : White / Brownish
- : 3.5 to 5% MAX
- : 0.05% MAX
- : 5% MAX to 20% Max (Depending upon Buyers Requirement)
- : 5 % Max
- : 0.15% MAX
- : 38/42, 40/45, 40/50, 50/55, 50/60
- : 1 Kg to 25 Kg Vacuum With Outer Box

## **ROASTED SPLIT** 50/60 **PEANUT** SEEDS

**ROASTED SPLIT** 80/90 **PEANUT** SEEDS