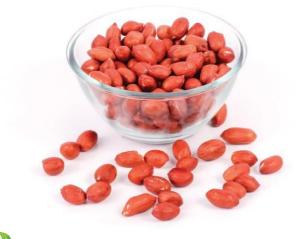

## ROSTED PEANUT SEEDS

#### **SPECIFICATION**

Roasting Color Moisture AD Mixture Split Kernels Skinned Kernels Damage Size Count (CPO\*) Packaging

- : Low, Medium, High (As per Byers Requirement)
- : White / Brownish
- : 3.5 to 5% MAX
- : 0.05% MAX
- : 5% MAX to 20% Max (Depending upon Buyers Requirement)
- : 5 % Max
- : 0.15% MAX
- : 38/42, 40/45, 40/50, 50/55, 50/60
- : 1 Kg to 25 Kg Vacuum With Outer Box