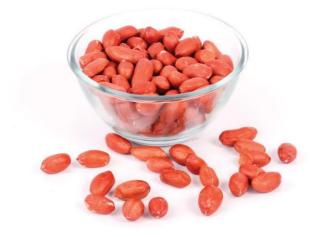

## ROSTED PEANUT SEEDS

#### **SPECIFICATION**

Roasting Color Moisture AD Mixture Split Kernels Skinned Kernels Damage Size Count (CPO\*) Packaging

- : Low, Medium, High (As per Byers Requirement)
- : White / Brownish
- : 3.5 to 5% MAX
- : 0.05% MAX
- : 5% MAX to 20% Max (Depending upon Buyers Requirement)
- : 5 % Max
- : 0.15% MAX
- : 38/42, 40/45, 40/50, 50/55, 50/60
- : 1 Kg to 25 Kg Vacuum With Outer Box